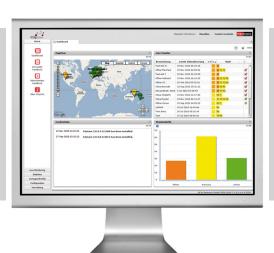

## **■ Live Monitoring**

tracks real-time status information. Status messages can be shown in a table which can be easily customized according to customer specific needs. Necessary information can be exported to further application programs, like MS Excel and PDF. Using the innovative Google Maps technology, the status messages are presented in a user friendly manner. Live Monitoring's Dashboard view, offers a complete management overview.

#### ■ Statistics

supplies all the reporting data that our customer will need to make informed decisions. Parking revenues, parking times, service calls, etc. can be shown in numerous forms and can be exported to MS Excel and PDF.