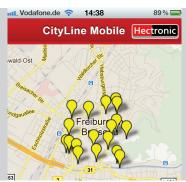

### **■ CityLine Mobile**

Newest application for Android and iOS smartphones enables users to check the status of a particular installation. All status messages will be shown in a List, Map and Chart format.